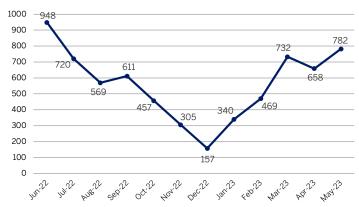

|
| Highest Price                 | \$15,725,000    | \$8,675,000     | -44.8%   |
| Average List Price            | \$1,656,039     | \$1,793,876     | 8.3%     |
| New Listings                  | 7,093           | 6,608           | -6.8%    |

#### COLORADOMARKETREPORTS.COM

Based on \$1,000,000+ sales in Adams, Arapahoe, Broomfield, Denver, Douglas, and Jefferson Counties. Based on information from REColorado on June 3rd, 2023. This representation is based in whole or in part on data supplied by REColorado. REColorado does not guarantee nor is in any way responsible for its accuracy. Data maintained by REColorado may not reflect all real estate activity in the market.

# **ACTIVE LISTINGS - LAST 12 MONTHS**



# LISTINGS SOLD - LAST 12 MONTHS



# **NEW LISTINGS - LAST 12 MONTHS**



LIV Sotheby's