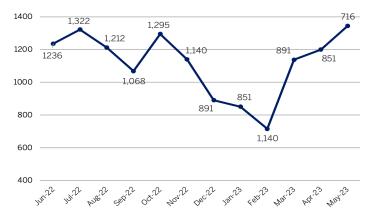

| Average Days in MLS           | 26              | 34              | 30.8%    |
| Highest Price                 | \$15,725,000    | \$8,675,000     | -44.8%   |
| Average List Price            | \$1,656,039     | \$1,793,876     | 8.3%     |
| New Listings                  | 7,093           | 6,608           | -6.8%    |

#### COLORADOMARKETREPORTS.COM

Based on \$1,000,000+ sales in Adams, Arapahoe, Broomfield, Denver, Douglas, and Jefferson Counties. Based on information from REColorado on June 3rd, 2023. This representation is based in whole or in part on data supplied by REColorado. REColorado does not guarantee nor is in any way responsible for its accuracy. Data maintained by REColorado may not reflect all real estate activity in the market.

# **ACTIVE LISTINGS - LAST 12 MONTHS**



# LISTINGS SOLD - LAST 12 MONTHS



# **NEW LISTINGS - LAST 12 MONTHS**



LIV Sotheby's