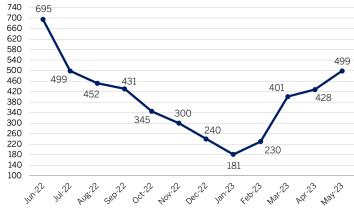

| 34              | 30.8%    |
| Highest Price                 | \$15,725,000    | \$8,675,000     | -44.8%   |
| Average List Price            | \$1,656,039     | \$1,793,876     | 8.3%     |
| New Listings                  | 7,093           | 6,608           | -6.8%    |

#### COLORADOMARKETREPORTS.COM

Based on \$1,000,000+ sales in Adams, Arapahoe, Broomfield, Denver, Douglas, and Jefferson Counties. Based on information from REColorado on June 3rd, 2023. This representation is based in whole or in part on data supplied by REColorado. REColorado does not guarantee nor is in any way responsible for its accuracy. Data maintained by REColorado may not reflect all real estate activity in the market.

# **ACTIVE LISTINGS - LAST 12 MONTHS**



# LISTINGS SOLD - LAST 12 MONTHS



# **NEW LISTINGS - LAST 12 MONTHS**



LIV Sotheby's